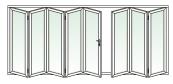

### popular door options...

The beauty of bi-fold doors from Origin is that they offer an enormous choice of configurations and options to suit your home. Here are just some of the most popular which can be either open in or open out.

2 and 3 door option

l and 4 door option