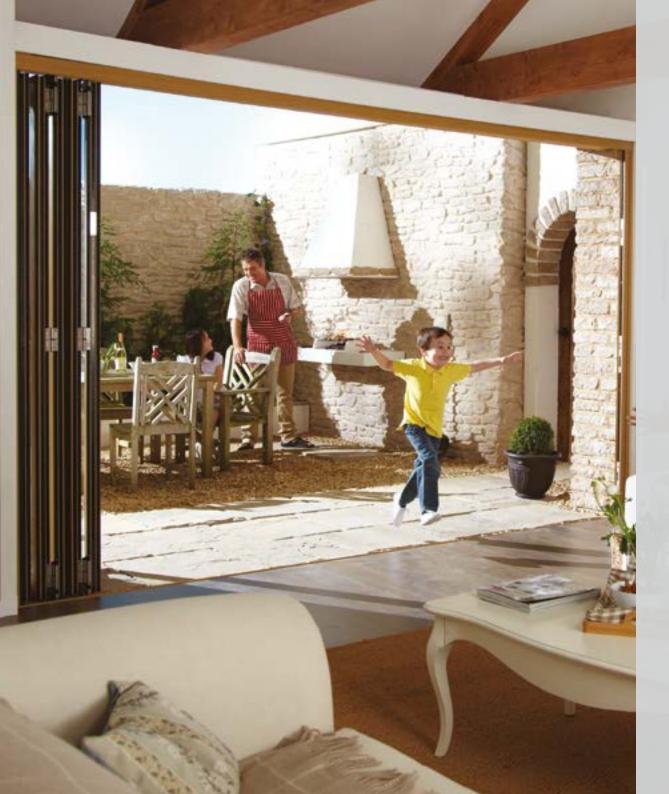

# even

Origin Bi-fold Doors sweep away the boundaries between the inside and out.

Low threshold designs allow for equal floor finishes inside and out. There are two options available; weathered and non-weathered.

Visually, the effect is stunning. Practically, it creates one space out of two for the ultimate use of your space at home.

### threshold design

Locate your nearest showroom Request a quick quote Low threshold design