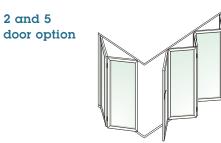

5 door option

French door

4 door option

3 doors fold in one direction 4th door in the other 3 doors fold in one direction 5 doors fold in one direction 2 in opposite direction

2 and 3 door option

l and 4 door option