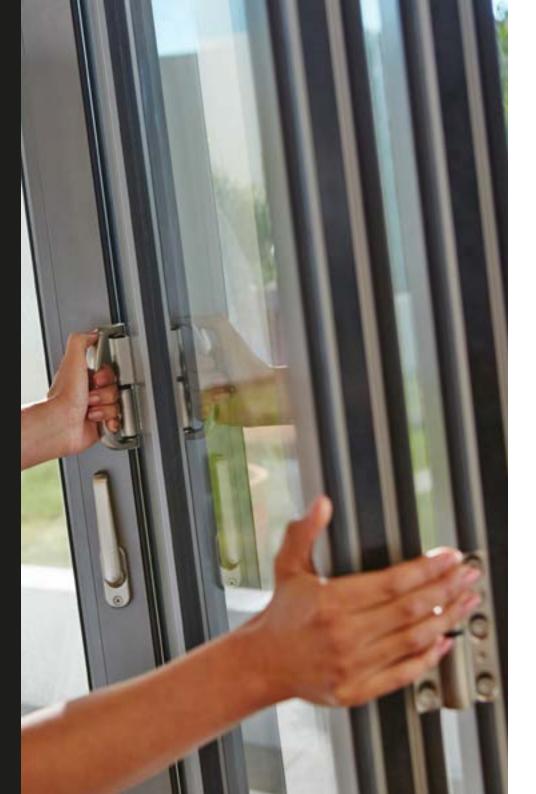

### safety first. always.

Nothing is more important than safety and comfort in your home.

Origin Bi-fold Doors come with custom 'finger safe' seals between each door, ensuring there are no gaps for little fingers to get trapped.

The lead door is held in place by a strong magnetic stay which prevents the door being caught by gusts of wind and slamming.

The threshold design allows the bottom track to be encased in the floor and hides away the free-glide roller system to prevent little fingers from getting trapped.

All in all, a unique combination of safety features.

Locate your nearest showroom