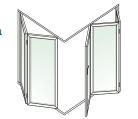

(Style 253/270)

back plate

Solid stainless steel lever handle comes with separate escutcheon (Style 303/280)

Handle options 1 door option

2 door option

3 door option

3 doors fold in one direction

Single door

2 and 3 door option

l and 4 door option