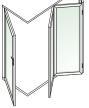

#### 6 door option





5 doors fold in one direction 3 doors fold in one direction 6th door in the other 3 in opposite direction

#### 7 door option







7 doors fold in one direction 5 doors fold in one direction 2 in opposite direction

5 doors fold in one direction4 doors fold in one direction2 in opposite direction3 in opposite direction

#### 8 door option



5 doors fold in one direction 3 in opposite direction

CORNER DOOR

Locate your nearest showroom Request a quick quote

Door configuration

### popular door options...

The beauty of bi-fold doors from Origin is that they offer an enormous choice of configurations and options to suit your home. Here are just some of the most popular which can be either open in or open out.





2 and 3 door option







l and 4 door option





### **COMPEX** door options...

With our corner doors, you've got even more flexibility to pick and choose from, guaranteed to bring a new slant to your favorite room.

> Door configuration

×.

Locate your nearest showroom Request a quick quote

te rest om

|                 |           | approximate opening |          |        |          |        |           |         |           |         |           |         |           |         |           |         |
|-----------------|-----------|---------------------|----------|--------|----------|--------|-----------|---------|-----------|---------|-----------|---------|-----------|---------|-----------|---------|
|                 |           | 2 Foot              | 4.5 Foot | 6 Foot | 7.5 Foot | 9 Foot | 10.5 Foot | 12 Foot | 13.5 Foot | 1