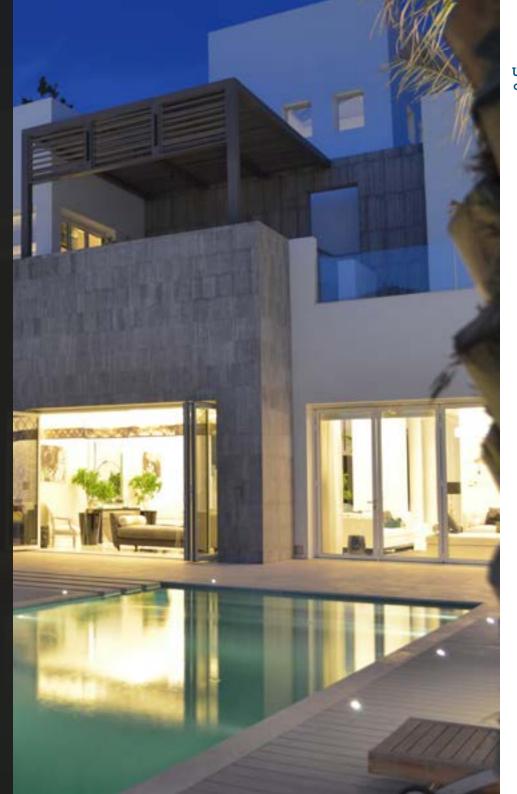

#### Hurricane rated and thermally protected...

The Origin Bi-fold Door has been engineered to such high standards that it is one of the select few doors of its kind to pass Florida's rigorous High Velocity Hurricane Zone testing standards without sacrificing thermal performance.

Your Origin Bi-fold Door makes use of premium locking mechanisms for maximum compression to protect you from extreme pressure, wind and water conditions as well as wind-propelled debris - all while keeping your energy costs down.

In addition to this, the Origin Bi-fold Door has been designed to keep a property cool during the warmer months to help make a room usable all year round.

Locate

Request a quick quote