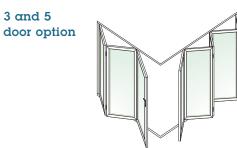

5 door option

French door

4 door option

3 doors fold in one direction 4th door in the other 3 doors fold in one direction 5 doors fold in one direction 2 in opposite direction