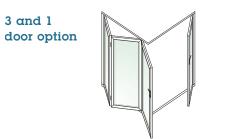

(Style 253/270)

back plate

Solid stainless steel lever handle comes with separate escutcheon (Style 303/280)

Handle options 1 door option

2 door option

3 door option

3 doors fold in one direction

Single door

2 and 3 door option

l and 4 door option