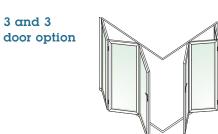

5 door option

French door

4 door option

3 doors fold in one direction 4th door in the other 3 doors fold in one direction 5 doors fold in one direction 2 in opposite direction